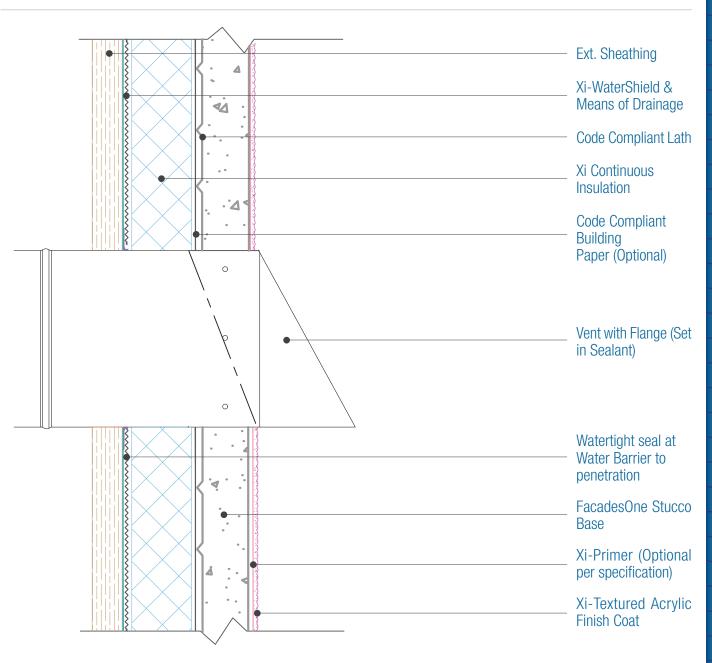

## FacadesOne WaterShield Xi-Series Assembly Vent Attachment

Date. 06-15-2021 | Detail. F1WSXI.V.2 v1

## NOTES:

- 1. For full assembly options, materials and placement of materials refer to the specific FACADESXi System specifications.
- 2. FXI WaterShield transition and accessory products and installation can be found in the project specifications, product datasheets and the WaterShield Details.
- 3. Drainage is required per the current Evaluation Report. See Detail I.3 for material options.
- 4. Attach penetrations to structural member and ensure the penetration is watertight.